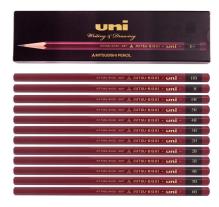

# MITSUBISHI Pencil (12 pcs / one box)

### **Product Description**

Mitsubishi UNI K(n) Professional Highest Quality Drawing Drafting Pencils

12 degree Mix-HB/2B/3B/4B/5B/6B/H/2H/3H/4H/5H/6H

Pack of 12